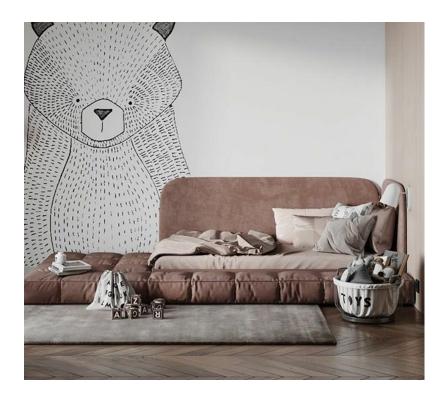

### **ElMalek Furniture**

%D9%85%D8%B9%D8%A7%D8%B1%D8%B6 %D8%A7%D8%AB%D8%A7%D8%AB %D8%A7%D9%84%D9%82%D8%A7%D9%87%D8%B1%D8%A9

# ???????? ??? ??? ????? 2024



45000 L.E

children's bed



???? ??? ??? ?????

Double bed with storage ladder and wardrobe

143000 L.E

# ??????? ???? ???? ?????



# Children's bed, wardrobe, desk and nightstand



???? ????? ??? ??? ?????

Double children's bed with ladder

85000 L.E

????? ??? ??? ???????



2 children's beds, 2 wardrobes, a desk and a nightstand



# ????? ??? ??? ??? ?????

A children's bed with a wardrobe, a nightstand and a desk

175000 L.E

?????? ??? ??? ????? ?? ???



Children's bed and wardrobe



# ??? ??? ????? ???????

A children's bed and a nightstand with a cupboard and a desk

160000 L.E

???? ????? ??? ??? ?????



65000 L.E

# Children's bed and nightstand



# ???? ???? ??? ??? ???????

2 children's beds with a wardrobe, a dresser and a puff

160000 L.E

# ????? ????? ??? ??? ???