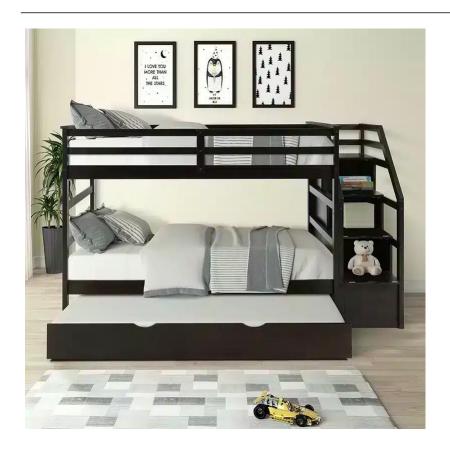

# ?????? ???? ??? ??? ???????

Double children's bed with ladder and extra bed with wardrobe

105000 L.E